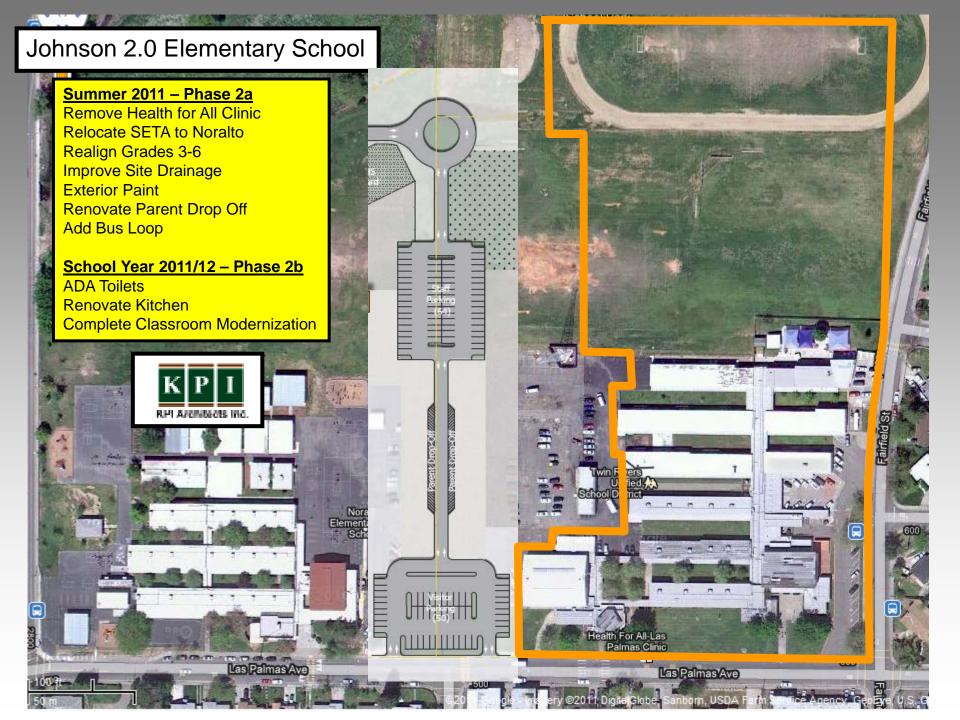

### **MAJOR PROJECT SITES**

Facilities that inspire extraordinary achievement ...

the Decades Plan

Castori ES preK-6 Del Paso ES preK-6 Foothill Farms ES 5-8 Hillsdale ES K-8 Johnson 2.0 ES 3-6 Joyce ES preK-8 Kohler ES preK-8