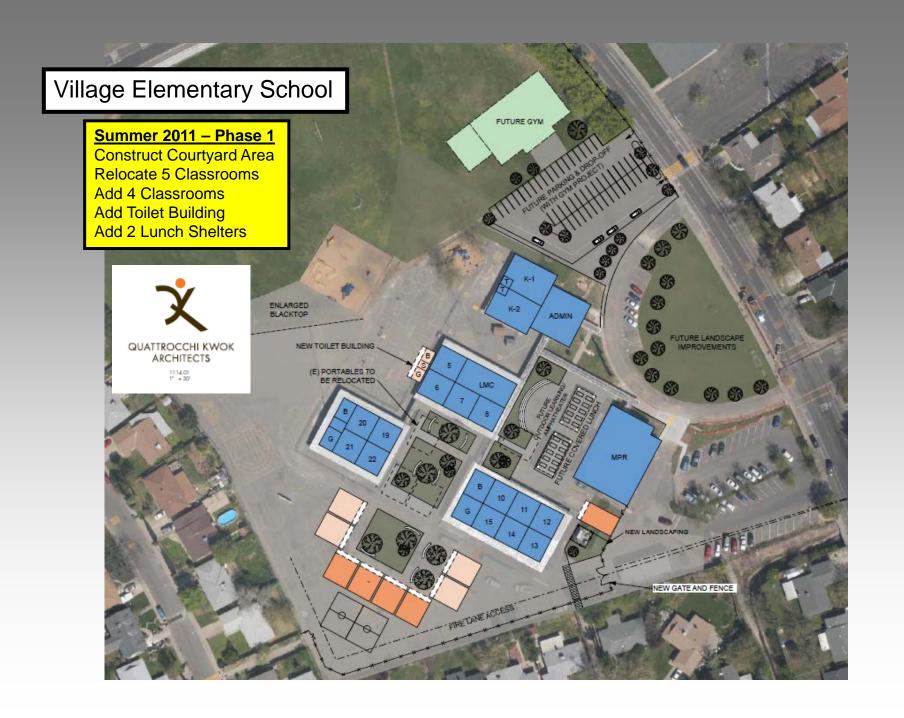

Madison ES preK-6
Noralto ES preK-2
Oakdale ES preK-8
Orchard ES preK-8
Ridgepoint ES K-8
Village ES K-8