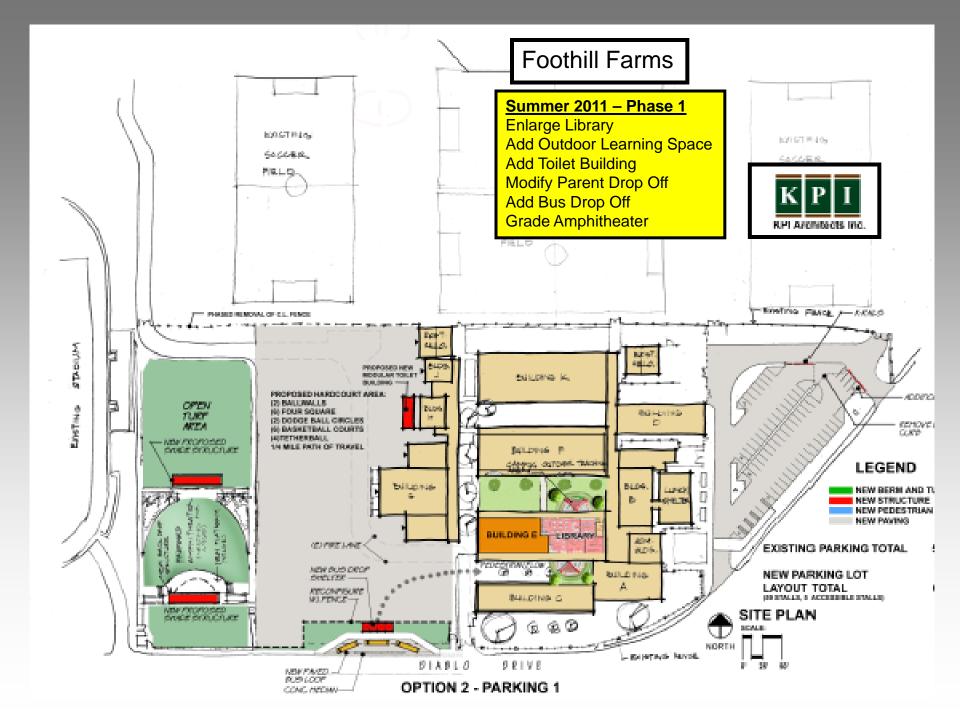

acilities that inspire extraordinary achievement ...

the Decades Plan





### **MAJOR PROJECT SITES**

Facilities that inspire extraordinary achievement ...

the Decades Plan

Castori ES preK-6 Del Paso ES preK-6 Foothill Farms ES 5-8 Hillsdale ES K-8 Johnson 2.0 ES 3-6 Joyce ES preK-8 Kohler ES preK-8

Madison ES preK-6
Noralto ES preK-2
Oakdale ES preK-8
Orchard ES preK-8
Ridgepoint ES K-8
Village ES K-8



### Castori ES

### **-+HMR**ARCHITECTS







### Del Paso ES Outdoor Learning **Environments** MOREY AVE. New Multipurpose Room New (E) Classroom, Admin. New Classroom Quad (E) Classroom Building

STAFFORD KING WIESE ARCHITECTS



Parent Drop Off & Parking

Play

Apparatus

Hard Court

Parent Drop Off

& Parking

Bus Drop Off

(E) Classroom

(E) Kinder

Stage

#### Del Paso ES









### FC Joyce Elementary School





















Orchard Elementary School