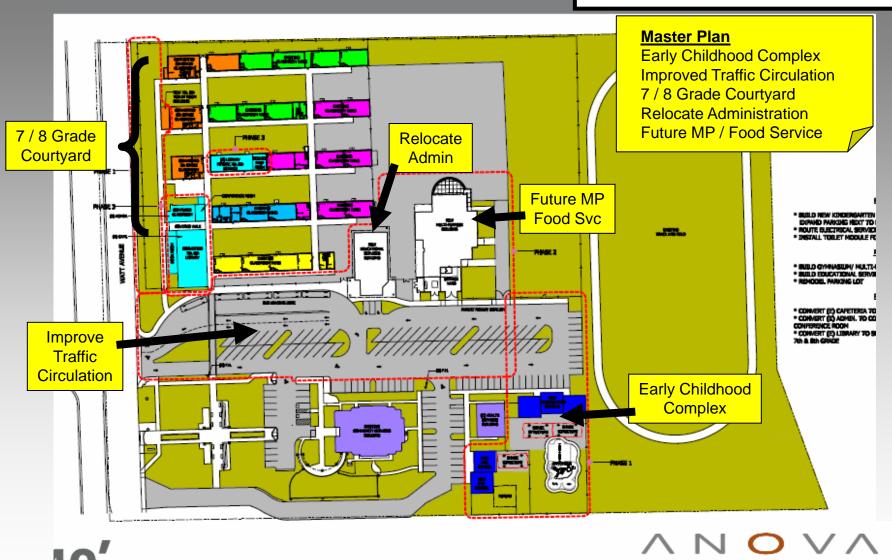

### **MAJOR PROJECT SITES**

Facilities that inspire extraordinary achievement ...

the Decades Plan

Castori ES preK-6 Del Paso ES preK-6 Foothill Farms ES 5-8 Hillsdale ES K-8 Johnson 2.0 ES 3-6 Joyce ES preK-8 Kohler ES preK-8