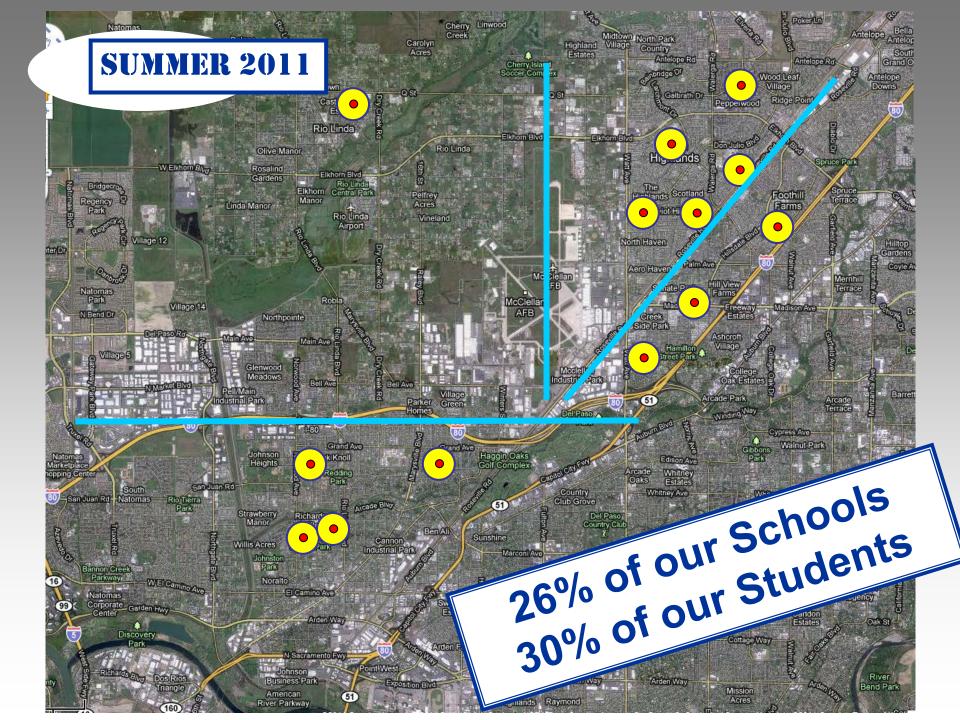

## PROJECT REQUESTS

Facilities that inspire extraordinary achievement ...

the Decades Plan

Summer 2011 = 26% of sites = \$12 million

Additional Requests = 82% of sites
59% Elementary
33% High Schools
8% Other