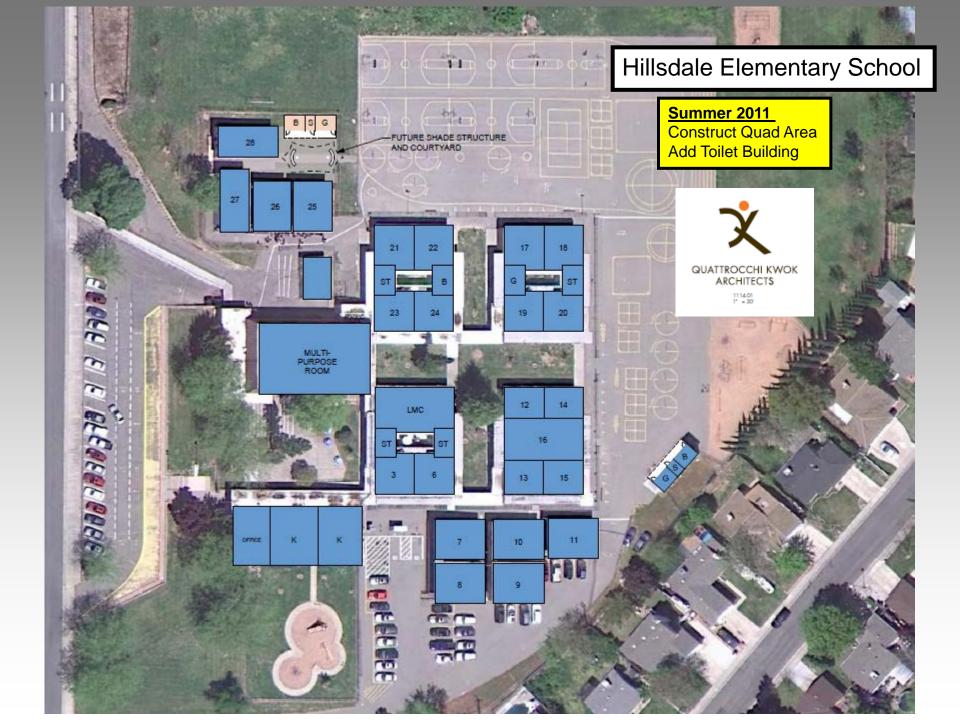

ilities that inspire extraordinary achievement ...

the Decades Plan





### **MAJOR PROJECT SITES**

Facilities that inspire extraordinary achievement ...

the Decades Plan

Castori ES preK-6 Del Paso ES preK-6 Foothill Farms ES 5-8 Hillsdale ES K-8 Johnson 2.0 ES 3-6 Joyce ES preK-8 Kohler ES preK-8

Madison ES preK-6
Noralto ES preK-2
Oakdale ES preK-8
Orchard ES preK-8
Ridgepoint ES K-8
Village ES K-8



### Castori ES

### **-+HMR**ARCHITECTS







### Del Paso ES Outdoor Learning **Environments** MOREY AVE. New Multipurpose Room New (E) Classroom, Admin. New Classroom Quad (E) Classroom Building

STAFFORD KING WIESE ARCHITECTS



Parent Drop Off & Parking

Play

Apparatus

Hard Court

Parent Drop Off

& Parking

Bus Drop Off

(E) Classroom

(E) Kinder

Stage

#### Del Paso ES









### FC Joyce Elementary School





















Orchard Elementary School