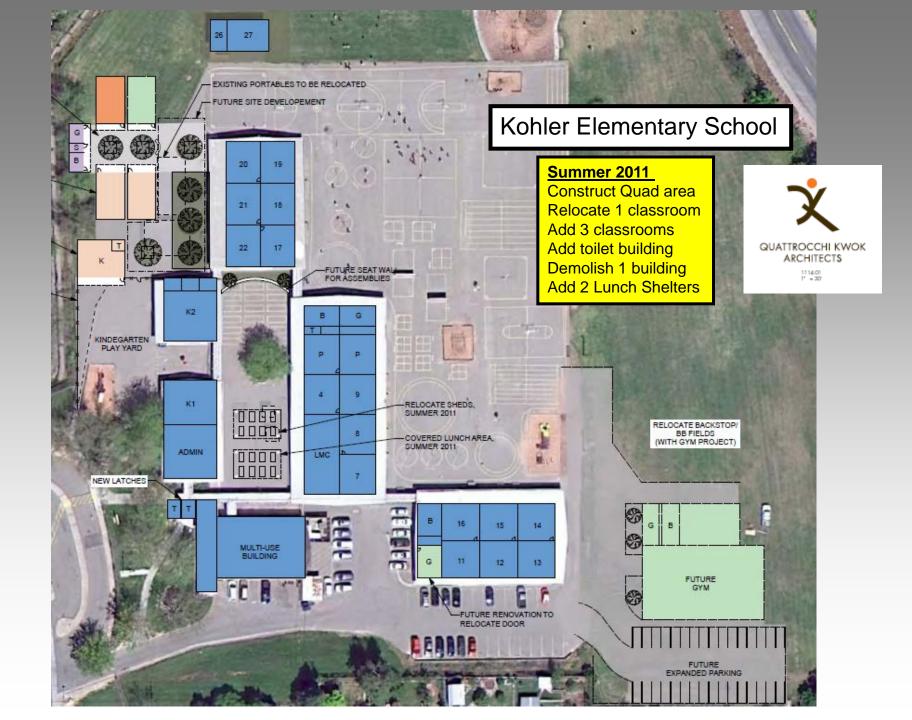

### **MAJOR PROJECT SITES**

Facilities that inspire extraordinary achievement ...

the Decades Plan

Castori ES preK-6 Del Paso ES preK-6 Foothill Farms ES 5-8 Hillsdale ES K-8 Johnson 2.0 ES 3-6 Joyce ES preK-8 Kohler ES preK-8