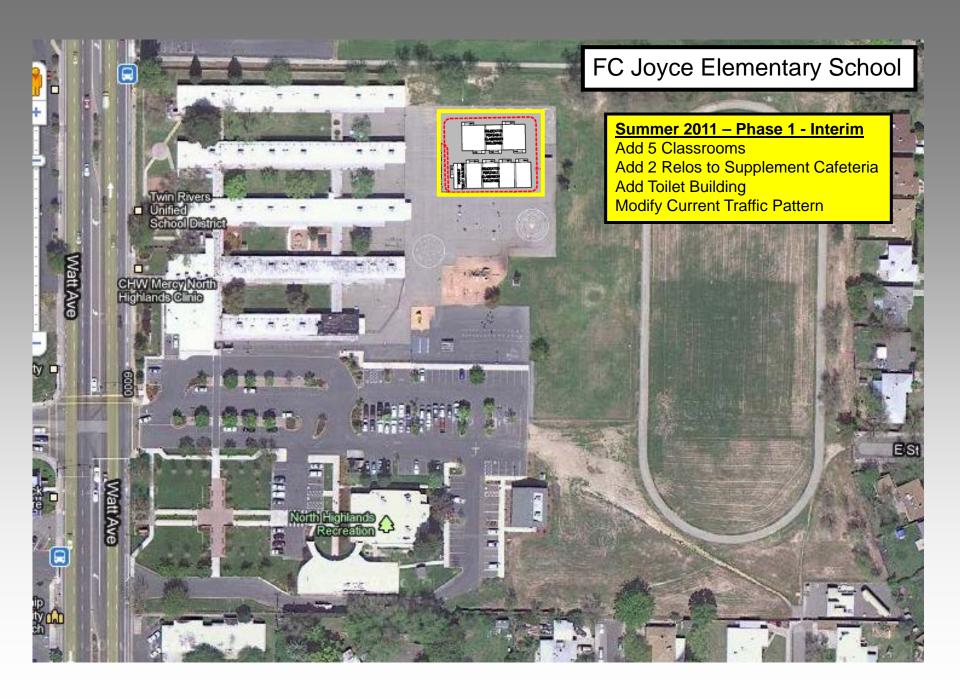

ievement ...

the Decades Plan





### **MAJOR PROJECT SITES**

Facilities that inspire extraordinary achievement ...

the Decades Plan

Castori ES preK-6 Del Paso ES preK-6 Foothill Farms ES 5-8 Hillsdale ES K-8 Johnson 2.0 ES 3-6 Joyce ES preK-8 Kohler ES preK-8

Madison ES preK-6
Noralto ES preK-2
Oakdale ES preK-8
Orchard ES preK-8
Ridgepoint ES K-8
Village ES K-8



### Castori ES

### **-+HMR**ARCHITECTS







### Del Paso ES Outdoor Learning **Environments** MOREY AVE. New Multipurpose Room New (E) Classroom, Admin. New Classroom Quad (E) Classroom Building

STAFFORD KING WIESE ARCHITECTS



Parent Drop Off & Parking

Play

Apparatus

Hard Court

Parent Drop Off

& Parking

Bus Drop Off

(E) Classroom

(E) Kinder

Stage

#### Del Paso ES









### FC Joyce Elementary School





















Orchard Elementary School